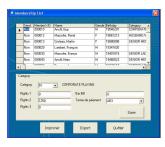

## **Reports**

- Member list sorted by category, number or alphabetical order
- Sales Analysis sorted by members or category
- Annual Minimums (Bar bill) tracking report

For more information

Retrieve all Maitre'D "on account" transactions through Membership Companion and create an invoice batch in Accpac in two easy steps.

You will appreciate Membership Companion flexibility. Add, modify, member categories to harmonize with your specific needs. Comprehensible and easy to use screens. Unlimited categories.