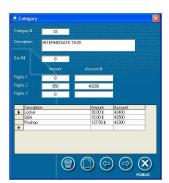

Retrieve all Maitre'D "on account" transactions through Membership Companion and create an invoice batch in Accpac in two easy steps.

You will appreciate Membership Companion flexibility. Add, modify, member categories to harmonize with your specific needs. Comprehensible and easy to use screens. Unlimited categories.

Transactions are organized according to the 5 possible menu levels in Maitre'D. And Annual Minimums can be tracked at the menu level!

Membership Companion will simplify your annual dues billing. Generate all invoices in one easy step. Annual dues can be determined at category or member level.